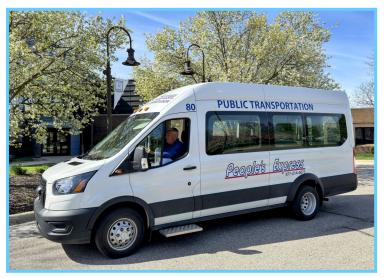

# People's Express

**Need a ride in Novi?** People's Express can take you there! Reservations must be made at least three business days in advance.

Call **877-214-6073** Monday- Friday 8am-7pm to schedule your ride.

## Fares for ages 55+, veterans, & people with disabilities

- Free within PEX's Oakland County service area
- \$1.25 per mile outside of boundary

### Service Hours

- Mon-Fri 5am-9pm
- Sat 5am-5pm
- Sun 8am–5pm

For more info, visit cityofnovi.org/transit

City of Novi Older Adult Services Activities Calendar